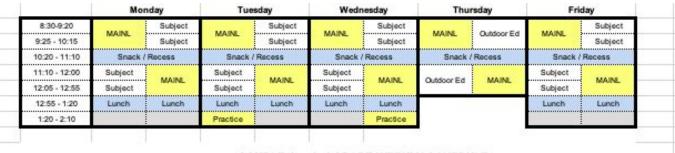

### Grade School Schedule—Grades 1, 2, 3

|               | Monday     |            | Tuesday  |            | Wedn       | esday    | Thu        | rsday      | Friday     |            |
|---------------|------------|------------|----------|------------|------------|----------|------------|------------|------------|------------|
| 8:30-9:20     | MAINL      | Subject    | MAINL    | Subject    | MAINL      | Subject  | MAINL      | Outdoor Ed | MAINL      | Subject    |
| 9:25 - 10:15  | WAINL      | Subject    | MAINL    | Subject    | WAINL      | Subject  | WAINL      | Outdoor Ed | WAINL      | Subject    |
| 10:20 - 11:10 | Snack /    | Recess     | Snack /  | Recess     | Snack /    | Recess   | Snack /    | Recess     | Snack /    | Recess     |
| 11:10 - 12:00 | Subject    | MAINL      | Subject  | MAINL      | Subject    | MAINL    | Outdoor Ed | MAINL      | Subject    | MAINL      |
| 12:05 - 12:55 | Subject    | WAINL      | Subject  | WAINL      | Subject    | MAINL    | Outdoor Ed | WAINL      | Subject    | WAINL      |
| 12:55 - 1:20  | Lunch      | Lunch      | Lunch    | Lunch      | Lunch      | Lunch    |            |            | Lunch      | Lunch      |
| 1:20 - 2:10   | Outdoor Ed | Outdoor Ed | Practice | Outdoor Ed | Outdoor Ed | Practice |            |            | Outdoor Ed | Outdoor Ed |